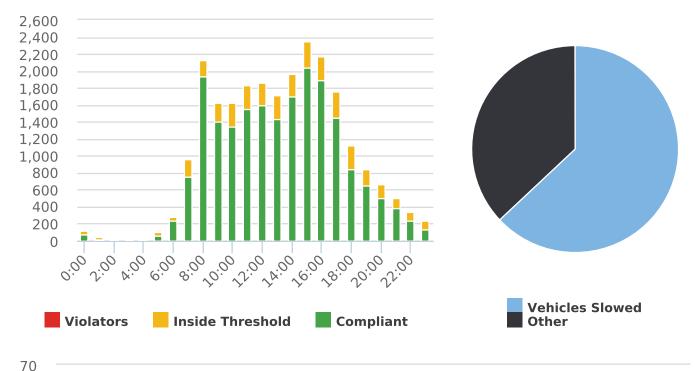

## **Overall Summary**

Total Days of Data: 9 Speed Limit: 50 Average Speed: 38.51 50th Percentile Speed: 40.66 85th Percentile Speed: 52.05 Pace Speed Range: 41.0-51.0 Site: Arbutus Rd 2500 blk; capturing EB traffic, EB

Minimum Speed: 5.0 Maximum Speed: 94.0 Display Status: Display Off Average Volume per Day: 2709.7 Total Volume: 24387.0

**50%** Speed

**\* 85% Speed** 

+ Average Speed

Speed Limit