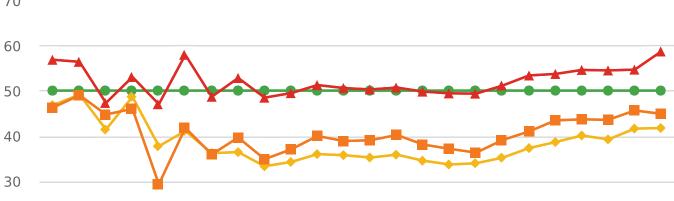

## **Overall Summary**

Total Days of Data: 9 Speed Limit: 50 Average Speed: 38.51 50th Percentile Speed: 40.66 85th Percentile Speed: 52.05 Pace Speed Range: 41.0-51.0 Site: Arbutus Rd 2500 blk; capturing EB traffic, EB

Minimum Speed: 5.0 Maximum Speed: 94.0 Display Status: Display Off Average Volume per Day: 2709.7 Total Volume: 24387.0

**50%** Speed

**\* 85% Speed** 

+ Average Speed

Speed Limit