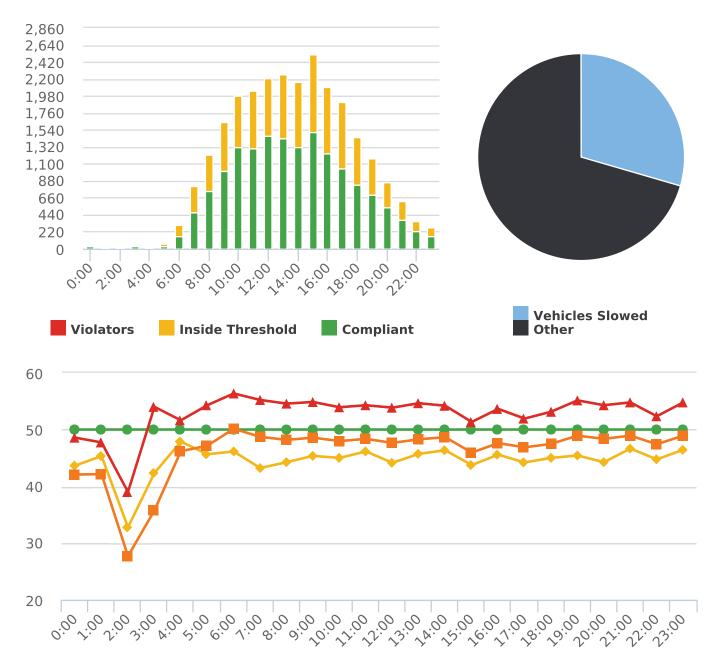

## **Overall Summary**

Total Days of Data: 15 Speed Limit: 50 Average Speed: 44.58 50th Percentile Speed: 46.16 85th Percentile Speed: 52.85 Pace Speed Range: 43.0-53.0

Speed Limit

Site: Chatterton Way, 4506 Block; capturing SB, SB

Minimum Speed: 5.0 Maximum Speed: 81.0 Display Status: Display Off Average Volume per Day: 1741.8 Total Volume: 26127.0

+ Average Speed

**50%** Speed

**\* 85% Speed**