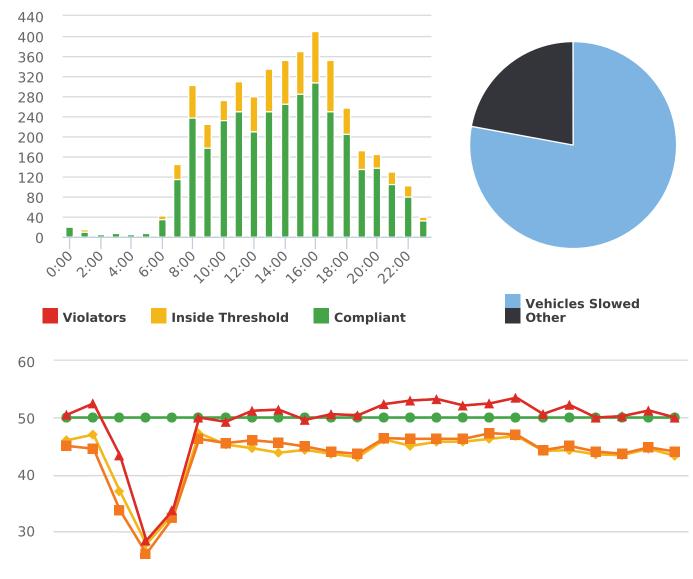

## **Overall Summary**

Total Days of Data: 5 Speed Limit: 50 Average Speed: 43.38 50th Percentile Speed: 43.43 85th Percentile Speed: 49.25 Pace Speed Range: 40.0-50.0 Site: Emily Carr Dr 4300 block; capturing NB traffic, NB

Minimum Speed: 5.0 Maximum Speed: 74.0 Display Status: Display Off Average Volume per Day: 867.2 Total Volume: 4336.0

**50%** Speed

**\* 85% Speed** 

+ Average Speed

Speed Limit