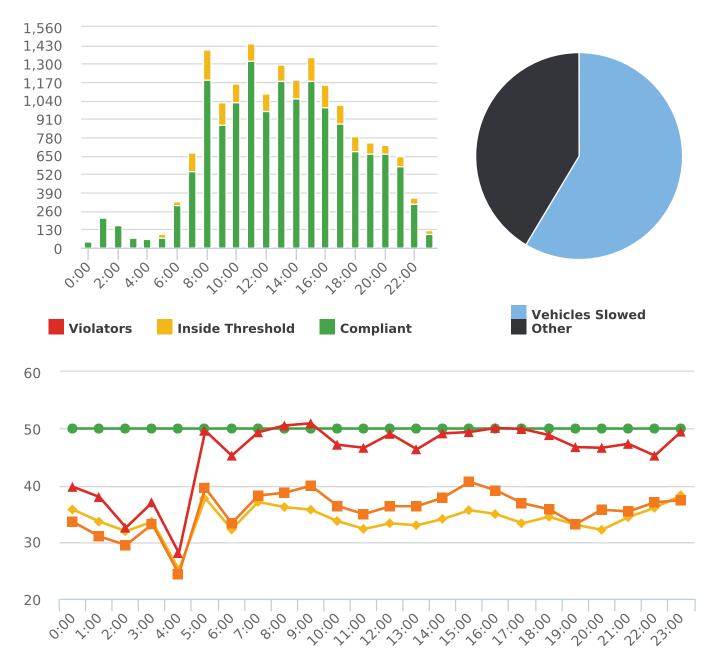

## **Overall Summary**

Total Days of Data: 13 Speed Limit: 50 Average Speed: 34.05 50th Percentile Speed: 35.58 85th Percentile Speed: 45.54 Pace Speed Range: 33.0-43.0

Speed Limit

Site: Emily Carr Dr 4400 block; capturing SB traffic, SB

Minimum Speed: 5.0 Maximum Speed: 90.0 Display Status: Display Off Average Volume per Day: 1321.3 Total Volume: 17177.0

+ Average Speed

**50%** Speed

**\* 85% Speed**