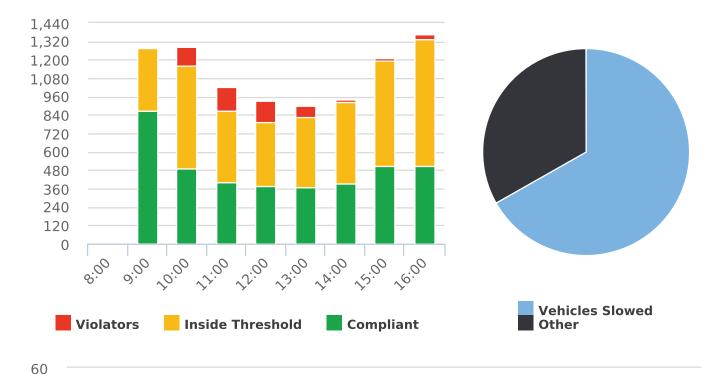

## **Extended Speed Summary Report**

Generated by Marc Chateau from The Saanich Police Department on Apr 9, 2020 at 9:31:29

Time of Day: 8:00 to 16:59 Dates: 10/31/2019 to 11/10/2019 Site: Hastings Street, 1300 block; Capturing EB traffic, EB

## **Overall Summary**

Total Days of Data: 7 Speed Limit: 30 Average Speed: 30.9

Speed Limit

50th Percentile Speed: 30.53 85th Percentile Speed: 38.57 Pace Speed Range: 26-36 Minimum Speed: 5 Maximum Speed: 98

Display Status: Weekly Schedule Average Volume per Day: 1278.1

Total Volume: 8947

20 8:00 9:00 10:00 11:00 12:00 13:00 14:00 15:00 16:00

**—** 50% Speed

**★** 85% Speed

→ Average Speed