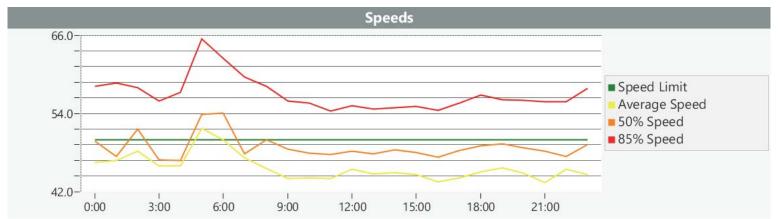

## **Overall Summary**

Total Days of Data: 13

Speed Limit: 50

Average Speed: 45.67

50th Percentile Speed: 48.84 85th Percentile Speed: 56.98 Pace Speed Range: 46 to 56 Minimum Speed: 5
Maximum Speed: 100

Display Status: Did Not Display Vehicle Speeds