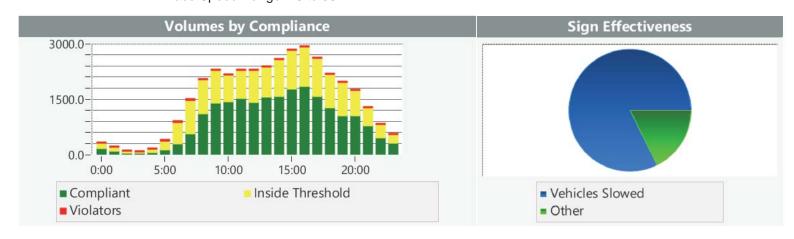

## **Overall Summary**

Total Days of Data: 13

Speed Limit: 50

Average Speed: 45.67

50th Percentile Speed: 48.84 85th Percentile Speed: 56.98 Pace Speed Range: 46 to 56 Minimum Speed: 5
Maximum Speed: 100

Display Status: Did Not Display Vehicle Speeds

Average Volume per Day: 2829.8

Total Volume: 36787