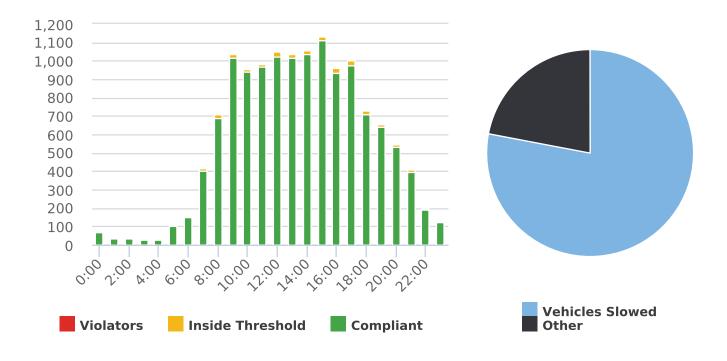

## **Overall Summary**

Total Days of Data: 12 Speed Limit: 50 Average Speed: 36.36 50th Percentile Speed: 37.43 85th Percentile Speed: 43.46 Pace Speed Range: 34.0-44.0

Speed Limit

Minimum Speed: 5.0 Maximum Speed: 70.0 Display Status: Display Off Average Volume per Day: 1120.7

Total Volume: 13448.0

**50%** Speed

**★** 85% Speed

→ Average Speed