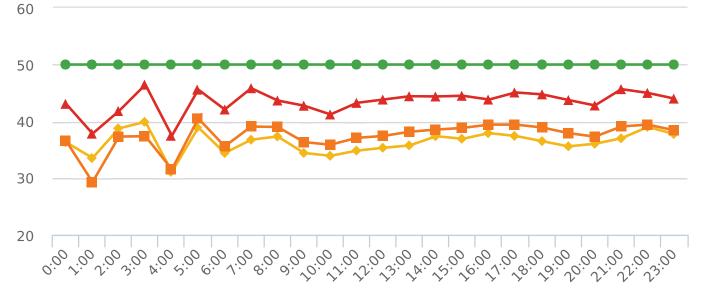

## **Overall Summary**

Total Days of Data: 12 Speed Limit: 50 Average Speed: 36.36 50th Percentile Speed: 37.43 85th Percentile Speed: 43.46 Pace Speed Range: 34.0-44.0

Speed Limit

Minimum Speed: 5.0 Maximum Speed: 70.0 Display Status: Display Off Average Volume per Day: 1120.7

Total Volume: 13448.0

**50%** Speed

**★** 85% Speed

→ Average Speed